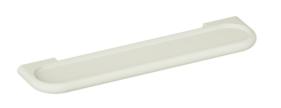

## Properties

Range 477 Shelf

- shelf with all-round edge
- anti-theft locking system
- 600 mm wide, 26 mm high and 140 mm deep
- made of high-quality matt polyamide in HEWI colours 99 (pure white), 98 (signal white), 97 (light grey) and 95 (stone grey)
- including non-corrosive HEWI fixing material.