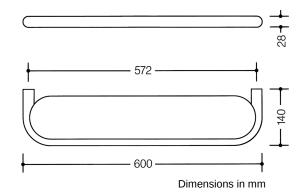

## **Properties**

Range 477 Shelf with plate glass

- plate glass shelf tightly fitted in all-round edgedue to push-button facilitated release
- anti-theft locking system
- 600 mm wide, 28 mm high and 140 mm deep, plate glass 572 mm wide
- made of high-quality polyamide according to HEWI colour chart
- · plate glass shelf available in opaquet white
- including non-corrosive HEWI fixing material