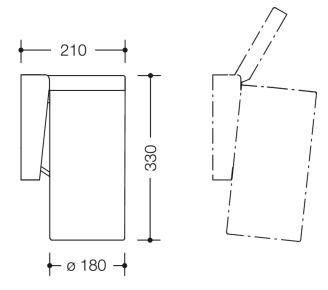

Similar picture Dimensions in mm

## **Properties**

Range 477 Waste bin

- · cylindrical container with hinged lid
- · removable waste container
- lid is opened by applying slight pressure to container with the knee or hand
- integrated compartment for standard hygienic bags
- · with self-adhesive label with instructions for knee operation
- · only suitable for wall mounting
- · capacity approx. 6 litres
- 330 mm high and 210 mm deep and 180 mm in diameter
- made of high-quality matt polyamide in HEWI colours 99 (pure white), 98 (signal white), 97 (light grey), 95 (stone grey) and 92 (anthracite grey)