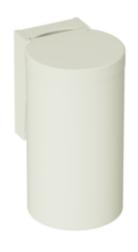

## **Properties**

Range 477 Waste bin

- · cylindrical container with hinged lid
- · removable waste container
- lid is opened by applying slight pressure to container with the knee or hand
- integrated compartment for standard hygienic bags
- · with self-adhesive label with instructions for knee operation
- · only suitable for wall mounting
- · capacity approx. 6 litres
- 330 mm high and 210 mm deep and 180 mm in diameter
- made of high-quality matt polyamide in HEWI colours 99 (pure white), 98 (signal white), 97 (light grey), 95 (stone grey) and 92 (anthracite grey)