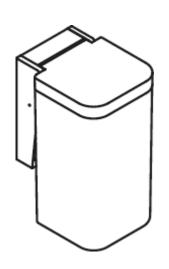

## **Properties**

Range 477 Hygiene waste bin

- · rectangular shaped container with large radii and hinged lid
- · capacity approx. 6 l
- · concealed, integrated bag holder
- · removable waste container
- · lid is opened by applying slight pressure to container with the knee or hand
- with adhesive label to explain operation by knee
- · only suitable for wall mounting
- 310 mm high, 198 mm deep, 161 mm wide
- body and wall mount made of high-gloss polyamide in HEWI colour 98 (signal white)
- lid made of high quality, matte polyamide in HEWI colour 99 (pure white), 98 (signal white), 97 (light grey), 95 (stone grey), 92 (anthracite grey), 74 (apple green), 72 (may green), 55 (aqua blue), 50 (steel blue) and 36 (coral)
- includes corrosion-free HEWI mounting materials