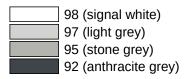

## **Properties**

Range 477 Hygiene waste bin

- · rectangular shaped container with large radii and hinged lid
- · capacity approx. 6 l
- · concealed, integrated bag holder
- · removable waste container
- · lid is opened by applying slight pressure to container with the knee or hand
- with adhesive label to explain operation by knee
- · only suitable for wall mounting
- 310 mm high, 198 mm deep, 161 mm wide
- body and wall mount made of high-gloss polyamide in HEWI colour 98 (signal white)
- lid made of high quality, matte polyamide in HEWI colour 99 (pure white), 98 (signal white), 97 (light grey), 95 (stone grey), 92 (anthracite grey), 74 (apple green), 72 (may green), 55 (aqua blue), 50 (steel blue) and 36 (coral)
- includes corrosion-free HEWI mounting materials

## Colours / Surfaces

Telephon: +49 5691 82-0 Fax: +49 5691 82-319