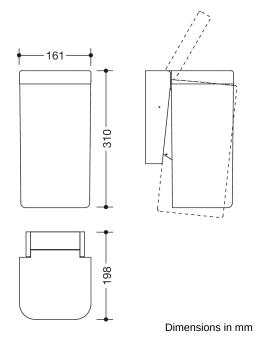

## **Properties**

Range 477 Hygiene waste bin

- · rectangular shaped container with large radii and hinged lid
- · capacity approx. 6 l
- · concealed, integrated bag holder
- · removable waste container
- · lid is opened by applying slight pressure to container with the knee or hand
- with adhesive label to explain operation by knee
- · only suitable for wall mounting
- 310 mm high, 198 mm deep, 161 mm wide
- body and wall mount made of high-gloss polyamide in HEWI colour 98 (signal white)
- lid made of high quality, matte polyamide in HEWI colour 99 (pure white), 98 (signal white), 97 (light grey), 95 (stone grey), 92 (anthracite grey), 74 (apple green), 72 (may green), 55 (aqua blue), 50 (steel blue) and 36 (coral)
- includes corrosion-free HEWI mounting materials