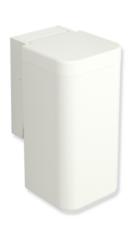

## **Properties**

Range 477 Hygiene waste bin

- · rectangular shaped container with large radii and hinged lid
- · capacity approx. 6 l
- · concealed, integrated bag holder
- · removable waste container
- · lid is opened by applying slight pressure to container with the knee or hand
- with adhesive label to explain operation by knee
- · only suitable for wall mounting
- 310 mm high, 198 mm deep, 161 mm wide
- Body and wall mount made of high-gloss polyamide in HEWI colour 99 (pure white)
- lid made of high quality, matte polyamide in HEWI colour 99 (pure white), 98 (signal white), 97 (light grey), 95 (stone grey), 92 (anthracite grey), 74 (apple green), 72 (may green), 55 (aqua blue), 50 (steel blue) and 36 (coral)
- includes corrosion-free HEWI mounting materials