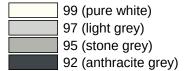

## **Properties**

Range 477 Hygiene waste bin

- · rectangular shaped container with large radii and hinged lid
- · capacity approx. 6 l
- · concealed, integrated bag holder
- · removable waste container
- · lid is opened by applying slight pressure to container with the knee or hand
- with adhesive label to explain operation by knee
- · only suitable for wall mounting
- 310 mm high, 198 mm deep, 161 mm wide
- Body and wall mount made of high-gloss polyamide in HEWI colour 99 (pure white)
- lid made of high quality, matte polyamide in HEWI colour 99 (pure white), 98 (signal white), 97 (light grey), 95 (stone grey), 92 (anthracite grey), 74 (apple green), 72 (may green), 55 (aqua blue), 50 (steel blue) and 36 (coral)
- includes corrosion-free HEWI mounting materials

## Colours / Surfaces

Telephon: +49 5691 82-0

Fax: +49 5691 82-319

36 (coral)