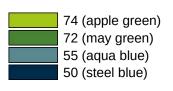

## **Properties**

Range 477 Hygiene waste bin

- · rectangular shaped container with large radii and hinged lid
- · capacity approx. 6 l
- · concealed, integrated bag holder
- · removable waste container
- · lid is opened by applying slight pressure to container with the knee or hand
- with adhesive label to explain operation by knee
- · only suitable for wall mounting
- 310 mm high, 198 mm deep, 161 mm wide
- Body and wall mount made of high-gloss polyamide in HEWI colour 99 (pure white)
- lid made of high quality, matte polyamide in HEWI colour 99 (pure white), 98 (signal white), 97 (light grey), 95 (stone grey), 92 (anthracite grey), 74 (apple green), 72 (may green), 55 (aqua blue), 50 (steel blue) and 36 (coral)
- includes corrosion-free HEWI mounting materials

## Colours / Surfaces

Telephon: +49 5691 82-0

Fax: +49 5691 82-319

36 (coral)