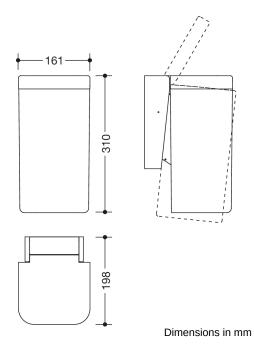

## **Properties**

Range 477 Hygiene waste bin

- · rectangular shaped container with large radii and hinged lid
- · capacity approx. 6 l
- · concealed, integrated bag holder
- · removable waste container
- · lid is opened by applying slight pressure to container with the knee or hand
- with adhesive label to explain operation by knee
- · only suitable for wall mounting
- 310 mm high, 198 mm deep, 161 mm wide
- Body and wall mount made of high-gloss polyamide in HEWI colour 99 (pure white)
- lid made of high quality, matte polyamide in HEWI colour 99 (pure white), 98 (signal white), 97 (light grey), 95 (stone grey), 92 (anthracite grey), 74 (apple green), 72 (may green), 55 (aqua blue), 50 (steel blue) and 36 (coral)
- includes corrosion-free HEWI mounting materials