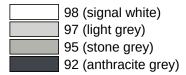

Telephon: +49 5691 82-0

Fax: +49 5691 82-319

- lid made of high quality, matte polyamide in HEWI colour 99 (pure white), 98 (signal white), 97 (light grey), 95 (stone grey), 92 (anthracite grey), 74 (apple green), 72 (may green), 55 (aqua blue), 50 (steel blue) and 36 (coral)
- includes corrosion-free HEWI mounting materials

## Colours / Surfaces