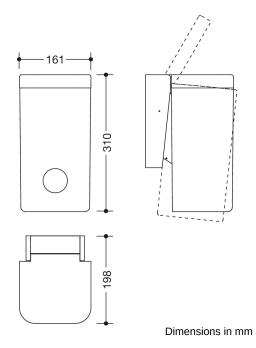

## **Properties**

Range 477 Hygiene combination

- · rectangular shaped container with large radii and hinged lid
- · capacity approx. 6 l
- · concealed, integrated bag holder
- with an integrated holder for standard hygiene bags made of synthetic material. (max. package size L 130 x B 90 x H 20 mm)
- · removable waste container
- · lid is opened by applying slight pressure to container with the knee or hand
- with adhesive label to explain operation by knee
- only suitable for wall mounting
- 310 mm high, 198 mm deep, 161 mm wide
- body and wall mount made of high-gloss polyamide in HEWI colour 98 (signal white)