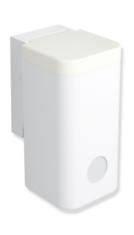

## **Properties**

Range 477 Hygiene combination

- · rectangular shaped container with large radii and hinged lid
- · capacity approx. 6 l
- · concealed, integrated bag holder
- with an integrated holder for standard hygiene bags made of synthetic material. (max. package size L 130 x B 90 x H 20 mm)
- · removable waste container
- · lid is opened by applying slight pressure to container with the knee or hand
- with adhesive label to explain operation by knee
- only suitable for wall mounting
- 310 mm high, 198 mm deep, 161 mm wide
- body and wall mount made of high-gloss polyamide in HEWI colour 98 (signal white)