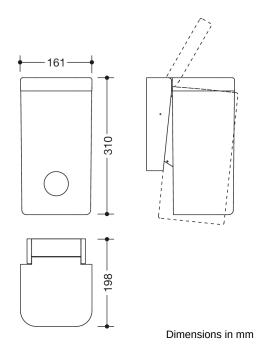

## **Properties**

Range 477 Hygiene combination

- · rectangular shaped container with large radii and hinged lid
- · capacity approx. 6 l
- · concealed, integrated bag holder
- with an integrated holder for standard hygiene bags made of synthetic material. (max. package size L 130 x B 90 x H 20 mm)
- · removable waste container
- · lid is opened by applying slight pressure to container with the knee or hand
- with adhesive label to explain operation by knee
- only suitable for wall mounting
- 310 mm high, 198 mm deep, 161 mm wide
- Body and wall mount made of high-gloss polyamide in HEWI colour 99 (pure white)
- lid made of high quality, matte polyamide in HEWI colour 99 (pure white), 98 (signal white), 97 (light grey), 95 (stone grey), 92 (anthracite grey), 74 (apple green), 72 (may green), 55 (aqua blue), 50 (steel blue) and 36 (coral)
- includes corrosion-free HEWI mounting materials