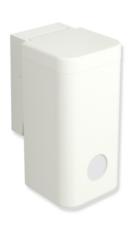

## **Properties**

Range 477 Hygiene combination

- · rectangular shaped container with large radii and hinged lid
- · capacity approx. 6 l
- · concealed, integrated bag holder
- with an integrated holder for standard hygiene bags made of synthetic material. (max. package size L 130 x B 90 x H 20 mm)
- · removable waste container
- · lid is opened by applying slight pressure to container with the knee or hand
- with adhesive label to explain operation by knee
- only suitable for wall mounting
- 310 mm high, 198 mm deep, 161 mm wide
- Body and wall mount made of high-gloss polyamide in HEWI colour 99 (pure white)
- lid made of high quality, matte polyamide in HEWI colour 99 (pure white), 98 (signal white), 97 (light grey), 95 (stone grey), 92 (anthracite grey), 74 (apple green), 72 (may green), 55 (aqua blue), 50 (steel blue) and 36 (coral)
- includes corrosion-free HEWI mounting materials