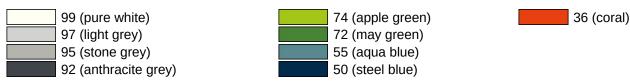

## **Properties**

Range 477 Hygiene combination

- · rectangular shaped container with large radii and hinged lid
- · capacity approx. 6 l
- · concealed, integrated bag holder
- with an integrated holder for standard hygiene bags made of synthetic material. (max. package size L 130 x B 90 x H 20 mm)
- · removable waste container
- · lid is opened by applying slight pressure to container with the knee or hand
- with adhesive label to explain operation by knee
- only suitable for wall mounting
- 310 mm high, 198 mm deep, 161 mm wide
- Body and wall mount made of high-gloss polyamide in HEWI colour 99 (pure white)
- lid made of high quality, matte polyamide in HEWI colour 99 (pure white), 98 (signal white), 97 (light grey), 95 (stone grey), 92 (anthracite grey), 74 (apple green), 72 (may green), 55 (aqua blue), 50 (steel blue) and 36 (coral)
- includes corrosion-free HEWI mounting materials

## Colours / Surfaces