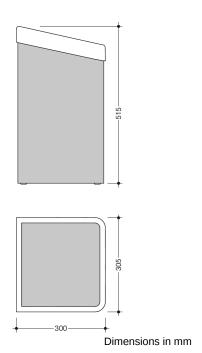

## **Properties**

Range 477 Paper towel basket

- rectangular container made of perforated sheet metal with polyamide top
- serves as waste bin for used paper towels
- · removable top holds and covers waste bags
- free-standing or wall-mounted
- 305 mm wide, 515 mm high and 300 mm deep
- · perforated sheet metal, white
- made of high-quality matt polyamide in HEWI colours 99 (pure white), 98 (signal white), 97 (light grey), 95 (stone grey) and 92 (anthracite grey)