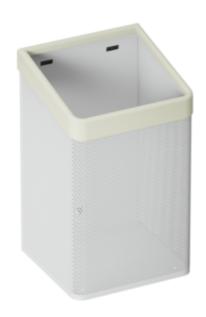

## **Properties**

Range 477 Paper towel basket

- rectangular container made of perforated sheet metal with polyamide top
- serves as waste bin for used paper towels
- · removable top holds and covers waste bags
- free-standing or wall-mounted
- 305 mm wide, 515 mm high and 300 mm deep
- · perforated sheet metal, white
- made of high-quality matt polyamide in HEWI colours 99 (pure white), 98 (signal white), 97 (light grey), 95 (stone grey) and 92 (anthracite grey)