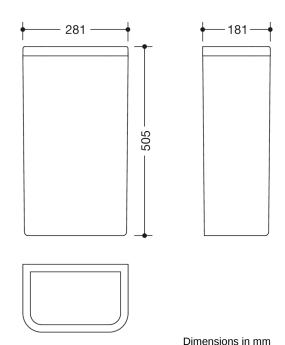

## **Properties**

Range 477 Wastepaper bin

- rectangular shaped container with large radii
- serves as waste bin for used paper towels
- · Capacity approx. 25 l
- · concealed, integrated bag holder
- 281 mm wide, 505 mm high and 181 mm deep
- For wall mounting
- body made of high-gloss polyamide in HEWI colour 98 (signal white)
- Frame element / insertion opening made of high-quality, matt polyamide in HEWI colours 99 (pure white), 98 (signal white), 97 (light grey), 95 (rock grey) and 92 (anthracite grey)