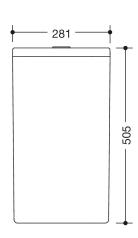

Dimensions in mm

Similar picture

## **Properties**

Range 477 Wastepaper bin

- rectangular shaped container with large radii
- serves as waste bin for used paper towels
- Capacity approx. 25 I
- concealed, integrated bag holder
- lid with lifting flap
- 281 mm wide, 505 mm high and 181 mm deep
- For wall mounting
- Body and cover made of high-gloss polyamide in HEWI colour 98 (signal white)
- Frame element made of high-quality, matt polyamide in HEWI colours 99 (pure white), 98 (signal white), 97 (light grey), 95 (rock grey) and 92 (anthracite grey)
- including corrosion-free HEWI fixing material