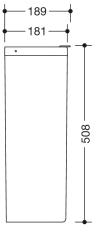

Dimensions in mm

Similar picture

## **Properties**

Range 477 Wastepaper bin

- rectangular shaped container with large radii
- serves as waste bin for used paper towels
- Capacity approx. 25 I
- concealed, integrated bag holder
- lid with lifting flap
- 281 mm wide, 505 mm high and 181 mm deep
- For wall mounting
- Body and cover made of high-gloss polyamide in HEWI colour 98 (signal white)
- Frame element made of high-quality, matt polyamide in HEWI colours 99 (pure white), 98 (signal white), 97 (light grey), 95 (rock grey) and 92 (anthracite grey)
- including corrosion-free HEWI fixing material