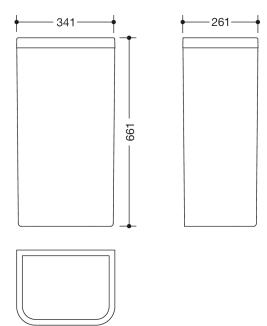

## Dimensions in mm

## **Properties**

Range 477 Wastepaper bin

- · rectangular shaped container with large radii
- serves as waste bin for used paper towels
- · Capacity approx. 60 l
- · concealed, integrated bag holder
- 341 mm wide, 661 mm high and 261 mm deep
- for wall mounting and as a free-standing model
- body made of high-gloss polyamide in HEWI colour 98 (signal white)
- Frame element / insertion opening made of high-quality, matt polyamide in HEWI colours 99 (pure white), 98 (signal white), 97 (light grey), 95 (rock grey) and 92 (anthracite grey)