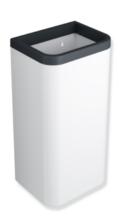

## **Properties**

Range 477 Wastepaper bin

- · rectangular shaped container with large radii
- serves as waste bin for used paper towels
- · Capacity approx. 60 l
- · concealed, integrated bag holder
- 341 mm wide, 661 mm high and 261 mm deep
- for wall mounting and as a free-standing model
- body made of high-gloss polyamide in HEWI colour 98 (signal white)
- Frame element / insertion opening made of high-quality, matt polyamide in HEWI colours 99 (pure white), 98 (signal white), 97 (light grey), 95 (rock grey) and 92 (anthracite grey)