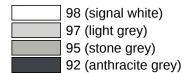

## **Properties**

Range 477 Wastepaper bin

- · rectangular shaped container with large radii
- serves as waste bin for used paper towels
- · Capacity approx. 60 l
- · concealed, integrated bag holder
- 341 mm wide, 661 mm high and 261 mm deep
- for wall mounting and as a free-standing model
- body made of high-gloss polyamide in HEWI colour 98 (signal white)
- Frame element / insertion opening made of high-quality, matt polyamide in HEWI colours 99 (pure white), 98 (signal white), 97 (light grey), 95 (rock grey) and 92 (anthracite grey)

## Colours / Surfaces