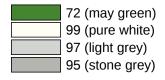

## **Properties**

Range 477 Wastepaper bin

- · rectangular shaped container with large radii
- · serves as waste bin for used paper towels
- · Capacity approx. 60 l
- · concealed, integrated bag holder
- 341 mm wide, 655 mm high and 261 mm deep
- · for wall mounting and as a free-standing model
- body made of high-gloss polyamide in HEWI colour 99 (pure white)
- Frame element / insertion opening made of high-quality, matt polyamide in HEWI colours 99 (pure white), 98 (signal white), 97 (light grey), 95 (rock grey), 92 (anthracite grey), 74 (apple green), 72 (may green), 55 (aqua blue), 50 (steel blue) and 36 (coral)
- including corrosion-free HEWI fixing material

## Colours / Surfaces

|            | 74 (apple green) |
|------------|------------------|
| <i>3</i> 1 | 55 (aqua blue)   |
| (          | 50 (steel blue)  |
|            | 36 (coral)       |

Telefon: +49 5691 82-0