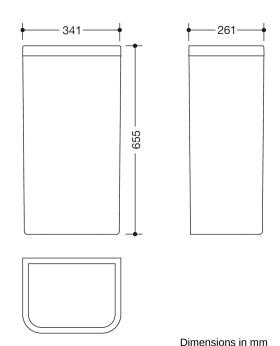

## **Properties**

Range 477 Wastepaper bin

- · rectangular shaped container with large radii
- · serves as waste bin for used paper towels
- · Capacity approx. 60 l
- · concealed, integrated bag holder
- 341 mm wide, 655 mm high and 261 mm deep
- · for wall mounting and as a free-standing model
- body made of high-gloss polyamide in HEWI colour 99 (pure white)
- Frame element / insertion opening made of high-quality, matt polyamide in HEWI colours 99 (pure white), 98 (signal white), 97 (light grey), 95 (rock grey), 92 (anthracite grey), 74 (apple green), 72 (may green), 55 (aqua blue), 50 (steel blue) and 36 (coral)
- including corrosion-free HEWI fixing material