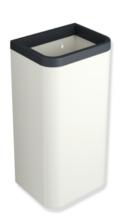

## **Properties**

Range 477 Wastepaper bin

- · rectangular shaped container with large radii
- · serves as waste bin for used paper towels
- · Capacity approx. 60 l
- · concealed, integrated bag holder
- 341 mm wide, 655 mm high and 261 mm deep
- · for wall mounting and as a free-standing model
- body made of high-gloss polyamide in HEWI colour 99 (pure white)
- Frame element / insertion opening made of high-quality, matt polyamide in HEWI colours 99 (pure white), 98 (signal white), 97 (light grey), 95 (rock grey), 92 (anthracite grey), 74 (apple green), 72 (may green), 55 (aqua blue), 50 (steel blue) and 36 (coral)
- including corrosion-free HEWI fixing material