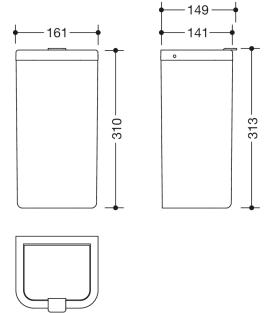

Similar picture

Dimensions in mm

## **Properties**

Range 477 Hygiene waste bin

- · rectangular shaped container with large radii
- · capacity approx. 6 l
- · concealed, integrated bag holder
- lid with lifting flap
- 161 mm wide, 310 mm high and 141 mm deep
- For wall mounting
- Body and cover made of high-gloss polyamide in HEWI colour 99 (pure white)
- Frame element made of high-quality, matt polyamide in HEWI colours 99 (pure white), 98 (signal white), 97 (light grey), 95 (rock grey), 92 (anthracite grey), 74 (apple green), 72 (may green), 55 (aqua blue), 50 (steel blue) and 36 (coral)
- · including corrosion-free HEWI fixing material