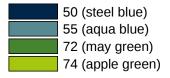

## **Properties**

Range 477 Hygiene waste bin

- · rectangular shaped container with large radii
- · capacity approx. 6 l
- · concealed, integrated bag holder
- lid with lifting flap
- 161 mm wide, 310 mm high and 141 mm deep
- For wall mounting
- Body and cover made of high-gloss polyamide in HEWI colour 99 (pure white)
- Frame element made of high-quality, matt polyamide in HEWI colours 99 (pure white), 98 (signal white), 97 (light grey), 95 (rock grey), 92 (anthracite grey), 74 (apple green), 72 (may green), 55 (aqua blue), 50 (steel blue) and 36 (coral)
- · including corrosion-free HEWI fixing material