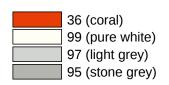

## **Properties**

Range 477 Hygiene waste bin

- · rectangular shaped container with large radii
- · capacity approx. 6 l
- · concealed, integrated bag holder
- lid with lifting flap
- 161 mm wide, 310 mm high and 141 mm deep
- For wall mounting
- Body and cover made of high-gloss polyamide in HEWI colour 99 (pure white)
- Frame element made of high-quality, matt polyamide in HEWI colours 99 (pure white), 98 (signal white), 97 (light grey), 95 (rock grey), 92 (anthracite grey), 74 (apple green), 72 (may green), 55 (aqua blue), 50 (steel blue) and 36 (coral)
- · including corrosion-free HEWI fixing material

## Colours / Surfaces

Telephon: +49 5691 82-0

Fax: +49 5691 82-319

92 (anthracite grey)