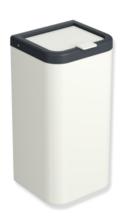

## **Properties**

Range 477 Hygiene waste bin

- · rectangular shaped container with large radii
- · capacity approx. 6 l
- · concealed, integrated bag holder
- lid with lifting flap
- 161 mm wide, 310 mm high and 141 mm deep
- For wall mounting
- Body and cover made of high-gloss polyamide in HEWI colour 99 (pure white)
- Frame element made of high-quality, matt polyamide in HEWI colours 99 (pure white), 98 (signal white), 97 (light grey), 95 (rock grey), 92 (anthracite grey), 74 (apple green), 72 (may green), 55 (aqua blue), 50 (steel blue) and 36 (coral)
- · including corrosion-free HEWI fixing material