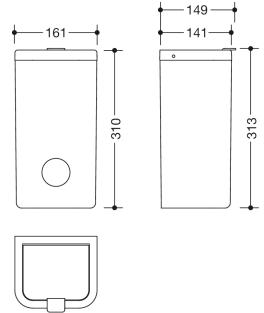

Similar picture Dimensions in mm

## **Properties**

Range 477 Hygiene combination

- · rectangular shaped container with large radii
- · capacity approx. 6 l
- · concealed, integrated bag holder
- with an integrated holder for standard hygiene bags made of synthetic material. (max. package size L 130 x B 90 x H 20 mm)
- · lid with lifting flap
- 161 mm wide, 310 mm high and 141 mm deep
- · For wall mounting
- Body and cover made of high-gloss polyamide in HEWI colour 98 (signal white)