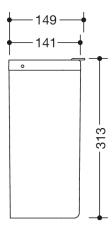

Dimensions in mm

Similar picture

## **Properties**

- Range 477 Hygiene combination
- rectangular shaped container with large radii
- capacity approx. 6 l •
- concealed, integrated bag holder •
- with an integrated holder for standard hygiene bags made of synthetic material. (max. package size L 130 x B • 90 x H 20 mm)
- lid with lifting flap ٠
- 161 mm wide, 310 mm high and 141 mm deep •
- For wall mounting
- Body and cover made of high-gloss polyamide in HEWI colour 99 (pure white)
- Frame element made of high-quality, matt polyamide in HEWI colours 99 (pure white), 98 (signal white), 97 (light grey), 95 (rock grey), 92 (anthracite grey), 74 (apple green), 72 (may green), 55 (aqua blue), 50 (steel blue) and 36 (coral)
- including corrosion-free HEWI fixing material