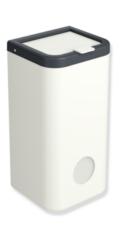

## **Properties**

- Range 477 Hygiene combination
- rectangular shaped container with large radii
- capacity approx. 6 l •
- concealed, integrated bag holder •
- with an integrated holder for standard hygiene bags made of synthetic material. (max. package size L 130 x B • 90 x H 20 mm)
- lid with lifting flap ٠
- 161 mm wide, 310 mm high and 141 mm deep •
- For wall mounting
- Body and cover made of high-gloss polyamide in HEWI colour 99 (pure white)
- Frame element made of high-quality, matt polyamide in HEWI colours 99 (pure white), 98 (signal white), 97 (light grey), 95 (rock grey), 92 (anthracite grey), 74 (apple green), 72 (may green), 55 (aqua blue), 50 (steel blue) and 36 (coral)
- including corrosion-free HEWI fixing material