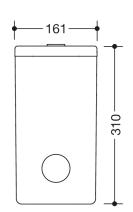

Dimensions in mm

Similar picture

## **Properties**

- Range 477 Hygiene combination
- rectangular shaped container with large radii
- capacity approx. 6 l •
- concealed, integrated bag holder •
- with an integrated holder for standard hygiene bags made of synthetic material. (max. package size L 130 x B • 90 x H 20 mm)
- lid with lifting flap ٠
- 161 mm wide, 310 mm high and 141 mm deep •
- For wall mounting
- Body and cover made of high-gloss polyamide in HEWI colour 99 (pure white)
- Frame element made of high-quality, matt polyamide in HEWI colours 99 (pure white), 98 (signal white), 97 (light grey), 95 (rock grey), 92 (anthracite grey), 74 (apple green), 72 (may green), 55 (aqua blue), 50 (steel blue) and 36 (coral)
- including corrosion-free HEWI fixing material