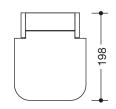

Dimensions in mm

## **Properties**

Range 477 Hygiene waste bin

- rectangular shaped container with large radii and hinged lid ٠
- capacity approx. 6 l •
- concealed, integrated bag holder
- removable waste container •
- lid is opened by applying slight pressure to container with the knee or hand ٠
- with adhesive label to explain operation by knee ٠
- only suitable for wall mounting ٠
- 310 mm high, 198 mm deep, 161 mm wide ٠
- made of high-gloss polyamide in HEWI colour 90 (deep black) •
- including corrosion-free HEWI fixing material