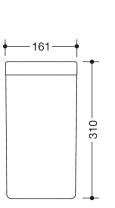

Dimensions in mm

## **Properties**

Range 477 Hygiene waste bin

- rectangular shaped container with large radii and hinged lid ٠
- capacity approx. 6 l •
- concealed, integrated bag holder
- removable waste container •
- lid is opened by applying slight pressure to container with the knee or hand ٠
- with adhesive label to explain operation by knee ٠
- only suitable for wall mounting ٠
- 310 mm high, 198 mm deep, 161 mm wide ٠
- made of high-gloss polyamide in HEWI colour 90 (deep black) •
- including corrosion-free HEWI fixing material