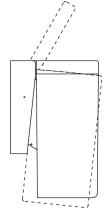

## **Properties**

Range 477 Hygiene waste bin

- rectangular shaped container with large radii and hinged lid ٠
- capacity approx. 6 l •
- concealed, integrated bag holder
- removable waste container •
- lid is opened by applying slight pressure to container with the knee or hand ٠
- with adhesive label to explain operation by knee ٠
- only suitable for wall mounting ٠
- 310 mm high, 198 mm deep, 161 mm wide ٠
- made of high-gloss polyamide in HEWI colour 90 (deep black) •
- including corrosion-free HEWI fixing material