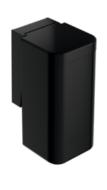

## **Properties**

Range 477 Hygiene waste bin

- rectangular shaped container with large radii and hinged lid ٠
- capacity approx. 6 l •
- concealed, integrated bag holder
- removable waste container •
- lid is opened by applying slight pressure to container with the knee or hand ٠
- with adhesive label to explain operation by knee ٠
- only suitable for wall mounting ٠
- 310 mm high, 198 mm deep, 161 mm wide ٠
- made of high-gloss polyamide in HEWI colour 90 (deep black) •
- including corrosion-free HEWI fixing material