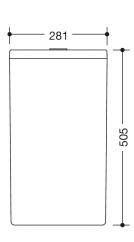

## **Properties**

Range 477 Wastepaper bin

- rectangular shaped container with large radii
- serves as waste bin for used paper towels
- Capacity approx. 25 I
- · concealed, integrated bag holder
- lid with lifting flap
- 281 mm wide, 505 mm high and 181 mm deep
- For wall mounting
- Body and cover made of high-gloss polyamide in HEWI colour 98 (signal white)
- · Frame element made of high-gloss polyamide according to HEWI colour chart
- including corrosion-free HEWI fixing material