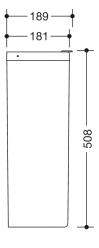

## **Properties**

Range 477 Wastepaper bin

- rectangular shaped container with large radii
- serves as waste bin for used paper towels
- Capacity approx. 25 I
- · concealed, integrated bag holder
- lid with lifting flap
- 281 mm wide, 505 mm high and 181 mm deep
- For wall mounting
- Body and cover made of high-gloss polyamide in HEWI colour 98 (signal white)
- · Frame element made of high-gloss polyamide according to HEWI colour chart
- including corrosion-free HEWI fixing material