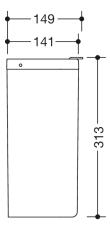

Dimensions in mm

Similar picture

## **Properties**

- Range 477 Hygiene combination
- · rectangular shaped container with large radii
- capacity approx. 6 l
- concealed, integrated bag holder
- with an integrated holder for standard hygiene bags made of synthetic material. (max. package size L 130 x B 90 x H 20 mm)
- lid with lifting flap
- 161 mm wide, 310 mm high and 141 mm deep
- For wall mounting
- Body and cover made of high-gloss polyamide in HEWI colour 99 (pure white)
- · Frame element made of high-gloss polyamide according to HEWI colour chart
- including corrosion-free HEWI fixing material