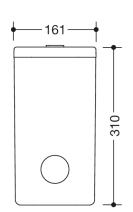

Dimensions in mm

Similar picture

## **Properties**

- Range 477 Hygiene combination
- · rectangular shaped container with large radii
- capacity approx. 6 l
- concealed, integrated bag holder
- with an integrated holder for standard hygiene bags made of synthetic material. (max. package size L 130 x B 90 x H 20 mm)
- lid with lifting flap
- 161 mm wide, 310 mm high and 141 mm deep
- For wall mounting
- Body and cover made of high-gloss polyamide in HEWI colour 99 (pure white)
- · Frame element made of high-gloss polyamide according to HEWI colour chart
- including corrosion-free HEWI fixing material