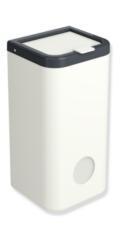

## **Properties**

- Range 477 Hygiene combination
- · rectangular shaped container with large radii
- capacity approx. 6 l
- concealed, integrated bag holder
- with an integrated holder for standard hygiene bags made of synthetic material. (max. package size L 130 x B 90 x H 20 mm)
- lid with lifting flap
- 161 mm wide, 310 mm high and 141 mm deep
- For wall mounting
- Body and cover made of high-gloss polyamide in HEWI colour 99 (pure white)
- · Frame element made of high-gloss polyamide according to HEWI colour chart
- including corrosion-free HEWI fixing material