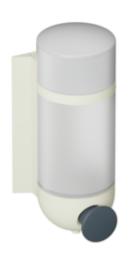

## **Properties**

Range 477 Soap dispenser

- cylindrical container in ring-shaped, wall-mounted bracket
- used to hold standard liquid soap
- · allows one-hand operation
- soap dosage control by means of a large push-button at the front
- · container can be removed
- anti-theft protection through concealed screw fixing
- lockable container lid
- wall-mounted base to conceal drill holes must be ordered separately (477.06BE04)
- 76 mm wide, 214 mm high, 119 mm deep, diameter of container 76 mm, capacity 500 ml

Telephon: +49 5691 82-0

Fax: +49 5691 82-319

- wall-mounted base and holder made of high-quality matt polyamide in HEWI colours 99 (pure white), 98 (signal white), 97 (light grey), 95 (stone grey) and 92 (anthracite grey)
- push-button made of high-quality matt polyamide in HEWI colour 92 (anthracite grey)
- container and lid made of matt white transparent synthetic material