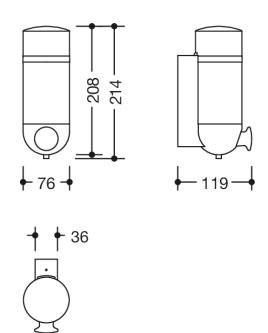

Similar picture Dimensions in mm

## **Properties**

Range 477 Soap dispenser

- cylindrical container in ring-shaped, wall-mounted bracket
- used to hold standard liquid soap
- · allows one-hand operation
- soap dosage control by means of a large push-button at the front
- · container can be removed
- anti-theft protection through concealed screw fixing
- lockable container lid
- wall-mounted base to conceal drill holes must be ordered separately (477.06BE04)
- 76 mm wide, 214 mm high, 119 mm deep, diameter of container 76 mm, capacity 500 ml