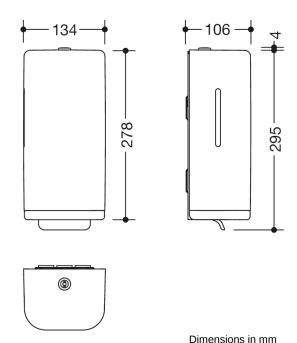

## **Properties**

Range 477 Soap dispenser

- rectangular shaped housing with large radii
- · used to hold standard liquid soap
- · With inner container for free filling, capacity 600 ml
- · inner container can be removed for cleaning
- · Side level indicator
- with lever for manual soap dispensing
- With locking device as protection against misuse
- 134 mm wide, 278 mm high and 106 mm deep
- · For wall mounting
- Body and lever made of high-gloss polyamide in HEWI colour 98 (signal white)