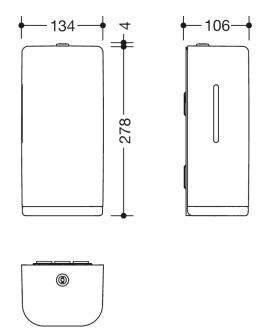

## Dimensions in mm

## **Properties**

Range 477 Electronic foam soap dispenser

- · rectangular shaped housing with large radii
- · used to hold standard foam soap
- · with inner container for free filling, capacity 500 ml
- inner container can be removed for cleaning
- · Side level indicator
- contactless foam soap dispenser
- enclosed sticker to identify the dispenser (if required to distinguish between soap dispenser, foam soap dispenser and disinfectant dispenser)
- Illumination of the output area when the sensor is activated (blue light)
- · With battery change indicator
- · With locking device as protection against misuse
- Maintenance-free
- 134 mm wide, 278 mm high and 106 mm deep
- For wall mounting
- body made of high-gloss polyamide in HEWI colour 98 (signal white)
- Frame element / removal opening made of high-quality, matt polyamide in HEWI colours 99 (pure white), 98 (signal white), 97 (light grey), 95 (rock grey) and 92 (anthracite grey)