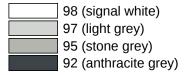

## **Properties**

Range 477 Electronic foam soap dispenser

- · rectangular shaped housing with large radii
- · used to hold standard foam soap
- · with inner container for free filling, capacity 500 ml
- inner container can be removed for cleaning
- · Side level indicator
- contactless foam soap dispenser
- enclosed sticker to identify the dispenser (if required to distinguish between soap dispenser, foam soap dispenser and disinfectant dispenser)
- Illumination of the output area when the sensor is activated (blue light)
- · With battery change indicator
- · With locking device as protection against misuse
- Maintenance-free
- 134 mm wide, 278 mm high and 106 mm deep
- For wall mounting
- body made of high-gloss polyamide in HEWI colour 98 (signal white)
- Frame element / removal opening made of high-quality, matt polyamide in HEWI colours 99 (pure white), 98 (signal white), 97 (light grey), 95 (rock grey) and 92 (anthracite grey)