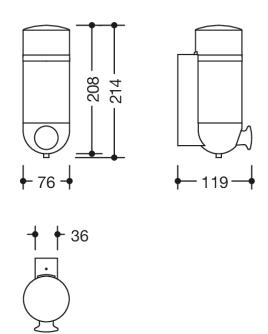

Dimensions in mm

## **Properties**

Series 477 ICONIC Soap Dispenser

- · Two-coloured soap dispenser
- Wall mounting bracket and holder made of high quality, matt polyamide in HEWI colour 55 (aqua blue)
- Push-button made of high-quality matt polyamide in HEWI colour 74 (apple green)
- · Container and lid made of matt white transparent synthetic material
- · Cylindrical container in ring-shaped, wall-mounted bracket
- Used to hold standard liquid soap
- Allows one-hand operation
- Soap dosage control by means of a large push-button at the front
- Container can be removed
- Anti-theft protection through concealed screw fixing
- Lockable container lid
- wall-mounted base to conceal drill holes must be ordered separately (477.06BE04 55)
- width 76 mm, height 214 mm, depth 119 mm, diameter of container 76 mm, capacity 500 ml