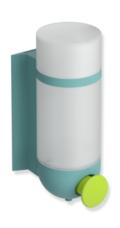

## **Properties**

Series 477 ICONIC Soap Dispenser

- · Two-coloured soap dispenser
- Wall mounting bracket and holder made of high quality, matt polyamide in HEWI colour 55 (aqua blue)
- Push-button made of high-quality matt polyamide in HEWI colour 74 (apple green)
- · Container and lid made of matt white transparent synthetic material
- · Cylindrical container in ring-shaped, wall-mounted bracket
- Used to hold standard liquid soap
- Allows one-hand operation
- Soap dosage control by means of a large push-button at the front
- Container can be removed
- Anti-theft protection through concealed screw fixing
- Lockable container lid
- wall-mounted base to conceal drill holes must be ordered separately (477.06BE04 55)
- width 76 mm, height 214 mm, depth 119 mm, diameter of container 76 mm, capacity 500 ml