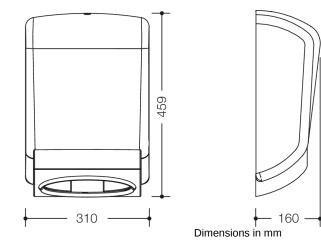

## Properties

- Range 477 Paper towel dispenser
- · rectangular container with edged access opening
- for standard paper towels, holds approx. 450 towels
- user-friendly dispenser opening
- easy to fill and lockable
- for wall mounting
- 310 mm wide, 459 mm high, 160 mm deep
- container made of high-quality white-translucent synthetic material
- dispenser opening edges with high-quality matt polyamide in HEWI colours 99 (pure white), 98 (signal white), 97 (light grey), 95 (stone grey) and 92 (anthracite grey)