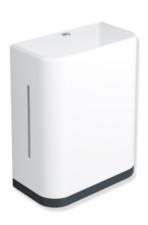

## **Properties**

Range 477 Paper towel dispenser

- · rectangular shaped housing with large radii
- holds commercially available paper towels with various folds in widths of 235 250 mm and folded lengths / depths of 80 - 110 mm (HEWI recommends paper towels with Z-fold)
- · capacity approx. 300 450 paper towels
- · Side level indicator
- With locking device as protection against misuse
- 287 mm wide, 354 mm high and 153 mm deep
- For wall mounting
- body made of high-gloss polyamide in HEWI colour 98 (signal white)
- Frame element / removal opening made of high-quality, matt polyamide in HEWI colours 99 (pure white), 98 (signal white), 97 (light grey), 95 (rock grey) and 92 (anthracite grey)