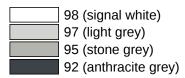

## **Properties**

Range 477 Paper towel dispenser

- · rectangular shaped housing with large radii
- holds commercially available paper towels with various folds in widths of 235 250 mm and folded lengths / depths of 80 - 110 mm (HEWI recommends paper towels with Z-fold)
- · capacity approx. 300 450 paper towels
- · Side level indicator
- With locking device as protection against misuse
- 287 mm wide, 354 mm high and 153 mm deep
- For wall mounting
- body made of high-gloss polyamide in HEWI colour 98 (signal white)
- Frame element / removal opening made of high-quality, matt polyamide in HEWI colours 99 (pure white), 98 (signal white), 97 (light grey), 95 (rock grey) and 92 (anthracite grey)

## Colours / Surfaces