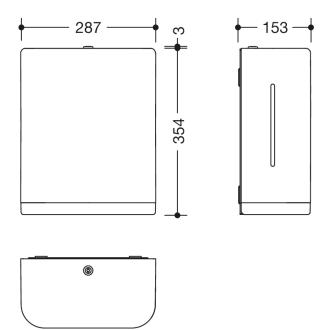

## Dimensions in mm

## **Properties**

Range 477 Paper towel dispenser

- · rectangular shaped housing with large radii
- holds commercially available paper towels with various folds in widths of 235 250 mm and folded lengths / depths of 80 - 110 mm (HEWI recommends paper towels with Z-fold)
- · capacity approx. 300 450 paper towels
- · Side level indicator
- With locking device as protection against misuse
- 287 mm wide, 354 mm high and 153 mm deep
- For wall mounting
- body made of high-gloss polyamide in HEWI colour 98 (signal white)
- Frame element / removal opening made of high-quality, matt polyamide in HEWI colours 99 (pure white), 98 (signal white), 97 (light grey), 95 (rock grey) and 92 (anthracite grey)