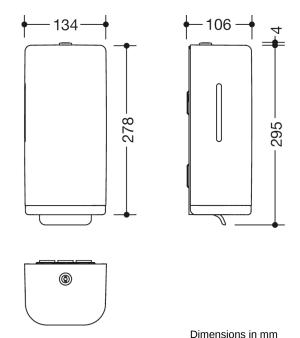

Similar picture

**Properties** 

Range 477 Soap dispenser

- rectangular shaped housing with large radii
- · used to hold standard liquid soap
- · With inner container for free filling, capacity 600 ml
- · inner container can be removed for cleaning
- · Side level indicator
- with lever for manual soap dispensing
- · With locking device as protection against misuse
- 134 mm wide, 278 mm high and 106 mm deep
- · For wall mounting
- Body and lever made of high-gloss polyamide in HEWI colour 99 (pure white)
- Frame element made of high-gloss polyamide according to HEWI colour chart