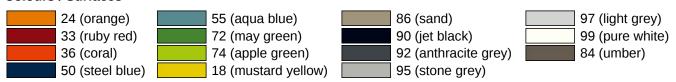

Similar picture

**Properties** 

Range 477 Soap dispenser

- rectangular shaped housing with large radii
- · used to hold standard liquid soap
- · With inner container for free filling, capacity 600 ml
- · inner container can be removed for cleaning
- · Side level indicator
- with lever for manual soap dispensing
- · With locking device as protection against misuse
- 134 mm wide, 278 mm high and 106 mm deep
- · For wall mounting
- Body and lever made of high-gloss polyamide in HEWI colour 99 (pure white)
- Frame element made of high-gloss polyamide according to HEWI colour chart

Telefon: +49 5691 82-0

Telefax: +49 5691 82-319

- including corrosion-free HEWI fixing material
- Suitable for liquid soap with a viscosity of 1,500 to 4,000 mPa-s

## Colours / Surfaces