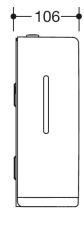

Dimensions in mm

## Properties

Range 477 Electronic liquid soap dispenser

- · rectangular shaped housing with large radii
- · serves to hold commercially available liquid soap
- with inner container for free filling, Filling quantity 500 ml
- · Inner container can be removed for cleaning
- Lateral fill level indicator
- Touchless soap dispenser
- Enclosed sticker for labelling the dispenser (if required to differentiate between soap dispensers), Foam soap and disinfectant dispensers)
- · Illumination of the output area when the sensor is activated (blue light)
- with battery change indicator
- · with locking device as protection against misuse
- maintenance-free
- 134 mm wide, 278 mm high and 106 mm deep
- for wall mounting
- made of high-gloss polyamide in HEWI colour 90 (deep black)
- including corrosion-free HEWI fixing material
- · Batteries (AA 1.5 V / 4 pieces) not included in the scope of delivery
- CE marking in accordance with EMC Directive 2014/30/EU
- · Suitable for liquid soap with a viscosity of 1 to 3,000 mPa-s