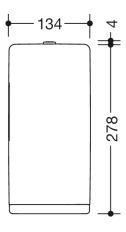

Dimensions in mm

## Properties

Range 477 Electronic liquid soap dispenser

- · rectangular shaped housing with large radii
- · serves to hold commercially available liquid soap
- with inner container for free filling, Filling quantity 500 ml
- · Inner container can be removed for cleaning
- Lateral fill level indicator
- Touchless soap dispenser
- Enclosed sticker for labelling the dispenser (if required to differentiate between soap dispensers), Foam soap and disinfectant dispensers)
- · Illumination of the output area when the sensor is activated (blue light)
- with battery change indicator
- · with locking device as protection against misuse
- maintenance-free
- 134 mm wide, 278 mm high and 106 mm deep
- for wall mounting
- made of high-gloss polyamide in HEWI colour 90 (deep black)
- including corrosion-free HEWI fixing material
- · Batteries (AA 1.5 V / 4 pieces) not included in the scope of delivery
- CE marking in accordance with EMC Directive 2014/30/EU
- · Suitable for liquid soap with a viscosity of 1 to 3,000 mPa-s