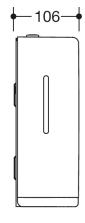

## Properties

Range 477 Electronic liquid soap dispenser

- rectangular shaped housing with large radii
- used to hold standard liquid soap
- with inner container for free filling, capacity 500 ml
- inner container can be removed for cleaning
- Side level indicator
- non-contact soap dispensing
- enclosed sticker to identify the dispenser (if required to distinguish between soap dispenser, foam soap dispenser and disinfectant dispenser)
- Illumination of the output area when the sensor is activated (blue light)
- With battery change indicator
- · With locking device as protection against misuse
- Maintenance-free
- 134 mm wide, 278 mm high and 106 mm deep
- For wall mounting
- body made of high-gloss polyamide in HEWI colour 99 (pure white)
- · Frame element / removal opening made of high-gloss polyamide according to HEWI colour chart
- · including corrosion-free HEWI fixing material
- Batteries (AA 1.5 V / 4 pcs.) not included in the scope of supply
- CE marking in accordance with EMC Directive 2014/30/EU
- Suitable for liquid soap with a viscosity of 1 to 3,000 mPa-s