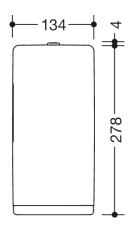

## Properties

Range 477 Electronic liquid soap dispenser

- rectangular shaped housing with large radii
- used to hold standard liquid soap
- with inner container for free filling, capacity 500 ml
- inner container can be removed for cleaning
- Side level indicator
- non-contact soap dispensing
- enclosed sticker to identify the dispenser (if required to distinguish between soap dispenser, foam soap dispenser and disinfectant dispenser)
- Illumination of the output area when the sensor is activated (blue light)
- With battery change indicator
- · With locking device as protection against misuse
- Maintenance-free
- 134 mm wide, 278 mm high and 106 mm deep
- For wall mounting
- body made of high-gloss polyamide in HEWI colour 99 (pure white)
- · Frame element / removal opening made of high-gloss polyamide according to HEWI colour chart
- · including corrosion-free HEWI fixing material
- Batteries (AA 1.5 V / 4 pcs.) not included in the scope of supply
- CE marking in accordance with EMC Directive 2014/30/EU
- Suitable for liquid soap with a viscosity of 1 to 3,000 mPa-s