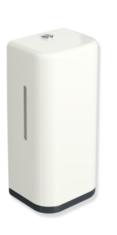

## Properties

Range 477 Electronic liquid soap dispenser

- rectangular shaped housing with large radii
- used to hold standard liquid soap
- with inner container for free filling, capacity 500 ml
- inner container can be removed for cleaning
- Side level indicator
- non-contact soap dispensing
- enclosed sticker to identify the dispenser (if required to distinguish between soap dispenser, foam soap dispenser and disinfectant dispenser)
- Illumination of the output area when the sensor is activated (blue light)
- With battery change indicator
- · With locking device as protection against misuse
- Maintenance-free
- 134 mm wide, 278 mm high and 106 mm deep
- For wall mounting
- body made of high-gloss polyamide in HEWI colour 99 (pure white)
- · Frame element / removal opening made of high-gloss polyamide according to HEWI colour chart
- · including corrosion-free HEWI fixing material
- Batteries (AA 1.5 V / 4 pcs.) not included in the scope of supply
- CE marking in accordance with EMC Directive 2014/30/EU
- Suitable for liquid soap with a viscosity of 1 to 3,000 mPa-s