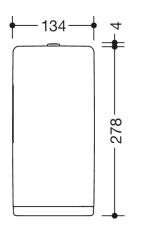

Dimensions in mm

Similar picture

## **Properties**

- Range 477 Electronic foam soap dispenser
- rectangular shaped housing with large radii
- used to hold standard foam soap
- with inner container for free filling, capacity 500 ml
- inner container can be removed for cleaning
- · Side level indicator
- · contactless foam soap dispenser
- enclosed sticker to identify the dispenser (if required to distinguish between soap dispenser, foam soap dispenser and disinfectant dispenser)
- Illumination of the output area when the sensor is activated (blue light)
- With battery change indicator
- · With locking device as protection against misuse
- Maintenance-free
- 134 mm wide, 278 mm high and 106 mm deep
- For wall mounting
- body made of high-gloss polyamide in HEWI colour 98 (signal white)
- · Frame element / removal opening made of high-gloss polyamide according to HEWI colour chart
- including corrosion-free HEWI fixing material
- Batteries (AA 1.5 V / 4 pcs.) not included in the scope of supply
- CE marking in accordance with EMC Directive 2014/30/EU
- · Suitable for foam soap with a viscosity of 1 to 5 mPa-s