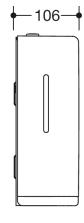

Dimensions in mm

Similar picture

## **Properties**

- Range 477 Electronic foam soap dispenser
- rectangular shaped housing with large radii
- used to hold standard foam soap
- with inner container for free filling, capacity 500 ml
- inner container can be removed for cleaning
- · Side level indicator
- · contactless foam soap dispenser
- enclosed sticker to identify the dispenser (if required to distinguish between soap dispenser, foam soap dispenser and disinfectant dispenser)
- Illumination of the output area when the sensor is activated (blue light)
- With battery change indicator
- · With locking device as protection against misuse
- Maintenance-free
- 134 mm wide, 278 mm high and 106 mm deep
- For wall mounting
- body made of high-gloss polyamide in HEWI colour 98 (signal white)
- · Frame element / removal opening made of high-gloss polyamide according to HEWI colour chart
- including corrosion-free HEWI fixing material
- Batteries (AA 1.5 V / 4 pcs.) not included in the scope of supply
- CE marking in accordance with EMC Directive 2014/30/EU
- · Suitable for foam soap with a viscosity of 1 to 5 mPa-s