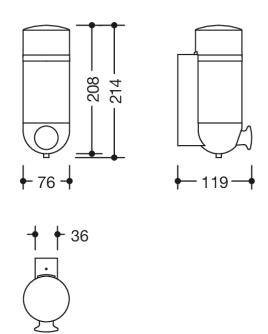

Dimensions in mm

Telephon: +49 5691 82-0

Fax: +49 5691 82-319

- width 76 mm, height 214 mm, depth 119 mm, Diameter of container 76 mm
- Capacity 500 ml