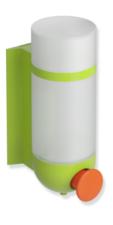

## Properties

Series 477 ICONIC Soap Dispenser

- Two-coloured soap dispenser
- Wall mounting bracket and holder made of high gloss polyamide in HEWI colour 74 (apple green)
- Push-button made of high-quality matt polyamide in HEWI colour 36 (coral)
- Container and lid made of matt white transparent synthetic material
- Cylindrical container in ring-shaped, wall-mounted bracket
- Used to hold standard liquid soap
- Allows one-hand operation
- · Soap dosage control by means of a large push-button at the front
- Container can be removed
- Anti-theft protection through concealed screw fixing
- Lockable container lid
- wall-mounted base to conceal drill holes must be ordered separately (477.06.E04 74)
- width 76 mm, height 214 mm, depth 119 mm, diameter of container 76 mm
- Capacity 500 ml