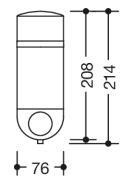

Dimensions in mm

## Properties

Series 477 ICONIC Soap Dispenser

- Two-coloured soap dispenser
- Wall mounting bracket and holder made of high gloss polyamide in HEWI colour 74 (apple green)
- Push-button made of high-quality matt polyamide in HEWI colour 36 (coral)
- Container and lid made of matt white transparent synthetic material
- Cylindrical container in ring-shaped, wall-mounted bracket
- Used to hold standard liquid soap
- Allows one-hand operation
- · Soap dosage control by means of a large push-button at the front
- Container can be removed
- Anti-theft protection through concealed screw fixing
- Lockable container lid
- wall-mounted base to conceal drill holes must be ordered separately (477.06.E04 74)
- width 76 mm, height 214 mm, depth 119 mm, diameter of container 76 mm
- Capacity 500 ml