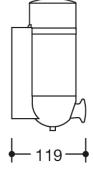

Dimensions in mm

## Properties

Series 477 ICONIC Soap Dispenser

- Two-coloured soap dispenser
- Wall mounting bracket and holder made of high gloss polyamide in HEWI colour 74 (apple green)
- Push-button made of high-quality matt polyamide in HEWI colour 36 (coral)
- Container and lid made of matt white transparent synthetic material
- Cylindrical container in ring-shaped, wall-mounted bracket
- Used to hold standard liquid soap
- Allows one-hand operation
- · Soap dosage control by means of a large push-button at the front
- Container can be removed
- Anti-theft protection through concealed screw fixing
- Lockable container lid
- wall-mounted base to conceal drill holes must be ordered separately (477.06.E04 74)
- width 76 mm, height 214 mm, depth 119 mm, diameter of container 76 mm
- Capacity 500 ml