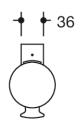

Dimensions in mm

## Properties

Series 477 ICONIC Soap Dispenser

- Two-coloured soap dispenser
- Wall mounting bracket and holder made of high gloss polyamide in HEWI colour 55 (aqua blue)
- Push-button made of high-quality matt polyamide in HEWI colour 50 (steel blue)
- Container and lid made of matt white transparent synthetic material
- Cylindrical container in ring-shaped, wall-mounted bracket
- Used to hold standard liquid soap
- Allows one-hand operation
- · Soap dosage control by means of a large push-button at the front
- Container can be removed
- Anti-theft protection through concealed screw fixing
- Lockable container lid
- wall-mounted base to conceal drill holes must be ordered separately (477.06.E04 55)
- width 76 mm, height 214 mm, depth 119 mm, diameter of container 76 mm
- Capacity 500 ml