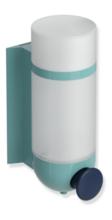

## Properties

Series 477 ICONIC Soap Dispenser

- Two-coloured soap dispenser
- Wall mounting bracket and holder made of high gloss polyamide in HEWI colour 55 (aqua blue)
- Push-button made of high-quality matt polyamide in HEWI colour 50 (steel blue)
- Container and lid made of matt white transparent synthetic material
- Cylindrical container in ring-shaped, wall-mounted bracket
- Used to hold standard liquid soap
- Allows one-hand operation
- · Soap dosage control by means of a large push-button at the front
- Container can be removed
- Anti-theft protection through concealed screw fixing
- Lockable container lid
- wall-mounted base to conceal drill holes must be ordered separately (477.06.E04 55)
- width 76 mm, height 214 mm, depth 119 mm, diameter of container 76 mm
- Capacity 500 ml