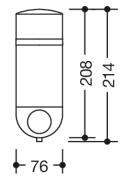

Dimensions in mm

## Properties

Series 477 ICONIC Soap Dispenser

- Two-coloured soap dispenser
- Wall mounting bracket and holder made of high gloss polyamide in HEWI colour 55 (aqua blue)
- Push-button made of high-quality matt polyamide in HEWI colour 50 (steel blue)
- Container and lid made of matt white transparent synthetic material
- Cylindrical container in ring-shaped, wall-mounted bracket
- Used to hold standard liquid soap
- Allows one-hand operation
- · Soap dosage control by means of a large push-button at the front
- Container can be removed
- Anti-theft protection through concealed screw fixing
- Lockable container lid
- wall-mounted base to conceal drill holes must be ordered separately (477.06.E04 55)
- width 76 mm, height 214 mm, depth 119 mm, diameter of container 76 mm
- Capacity 500 ml