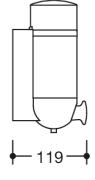

Dimensions in mm

## Properties

Series 477 ICONIC Soap Dispenser

- Two-coloured soap dispenser
- Wall mounting bracket and holder made of high gloss polyamide in HEWI colour 55 (aqua blue)
- Push-button made of high-quality matt polyamide in HEWI colour 50 (steel blue)
- Container and lid made of matt white transparent synthetic material
- Cylindrical container in ring-shaped, wall-mounted bracket
- Used to hold standard liquid soap
- Allows one-hand operation
- · Soap dosage control by means of a large push-button at the front
- Container can be removed
- Anti-theft protection through concealed screw fixing
- Lockable container lid
- wall-mounted base to conceal drill holes must be ordered separately (477.06.E04 55)
- width 76 mm, height 214 mm, depth 119 mm, diameter of container 76 mm
- Capacity 500 ml