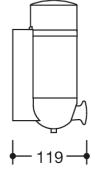

Dimensions in mm

## Properties

Series 477 ICONIC Soap Dispenser

- Two-coloured soap dispenser
- Wall mounting bracket and holder made of high gloss polyamide in HEWI colour 55 (aqua blue)
- Push-button made of high-quality matt polyamide in HEWI colour 74 (apple green)
- · Container and lid made of matt white transparent synthetic material
- Cylindrical container in ring-shaped, wall-mounted bracket
- Used to hold standard liquid soap
- Allows one-hand operation
- · Soap dosage control by means of a large push-button at the front
- Container can be removed
- Anti-theft protection through concealed screw fixing
- Lockable container lid
- wall-mounted base to conceal drill holes must be ordered separately (477.06.E04 55)
- width 76 mm, height 214 mm, depth 119 mm, diameter of container 76 mm
- Capacity 500 ml