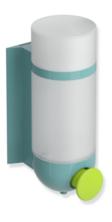

## Properties

Series 477 ICONIC Soap Dispenser

- Two-coloured soap dispenser
- Wall mounting bracket and holder made of high gloss polyamide in HEWI colour 55 (aqua blue)
- Push-button made of high-quality matt polyamide in HEWI colour 74 (apple green)
- · Container and lid made of matt white transparent synthetic material
- Cylindrical container in ring-shaped, wall-mounted bracket
- Used to hold standard liquid soap
- Allows one-hand operation
- · Soap dosage control by means of a large push-button at the front
- Container can be removed
- Anti-theft protection through concealed screw fixing
- Lockable container lid
- wall-mounted base to conceal drill holes must be ordered separately (477.06.E04 55)
- width 76 mm, height 214 mm, depth 119 mm, diameter of container 76 mm
- Capacity 500 ml