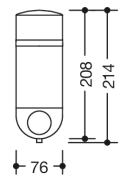

Dimensions in mm

## Properties

Series 477 ICONIC Soap Dispenser

- Two-coloured soap dispenser
- Wall mounting bracket and holder made of high gloss polyamide in HEWI colour 55 (aqua blue)
- Push-button made of high-quality matt polyamide in HEWI colour 74 (apple green)
- · Container and lid made of matt white transparent synthetic material
- Cylindrical container in ring-shaped, wall-mounted bracket
- Used to hold standard liquid soap
- Allows one-hand operation
- · Soap dosage control by means of a large push-button at the front
- Container can be removed
- Anti-theft protection through concealed screw fixing
- Lockable container lid
- wall-mounted base to conceal drill holes must be ordered separately (477.06.E04 55)
- width 76 mm, height 214 mm, depth 119 mm, diameter of container 76 mm
- Capacity 500 ml