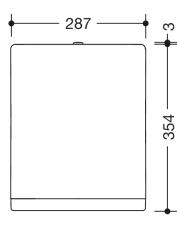

Dimensions in mm

## **Properties**

Range 477 Paper towel dispenser

- · rectangular shaped housing with large radii
- is used to hold standard paper towels with various folds in widths of 235 250 mm and folded length / depth of 80 - 110 mm (HEWI recommends paper towels with Z-fold)
- · Capacity approx. 300 450 paper towels
- Lateral fill level indicator
- · with locking device as protection against misuse
- 287 mm wide, 354 mm high and 153 mm deep
- for wall mounting
- made of high-gloss polyamide in HEWI colour 90 (deep black)
- including corrosion-free HEWI fixing material