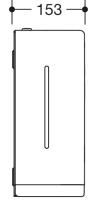

Dimensions in mm

## **Properties**

Range 477 Paper towel dispenser

- · rectangular shaped housing with large radii
- is used to hold standard paper towels with various folds in widths of 235 250 mm and folded length / depth of 80 - 110 mm (HEWI recommends paper towels with Z-fold)
- · Capacity approx. 300 450 paper towels
- Lateral fill level indicator
- · with locking device as protection against misuse
- 287 mm wide, 354 mm high and 153 mm deep
- for wall mounting
- made of high-gloss polyamide in HEWI colour 90 (deep black)
- including corrosion-free HEWI fixing material