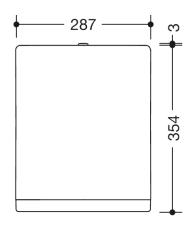

Dimensions in mm

## **Properties**

Range 477 Paper towel dispenser

- · rectangular shaped housing with large radii
- holds commercially available paper towels with various folds in widths of 235 250 mm and folded lengths / depths of 80 - 110 mm (HEWI recommends paper towels with Z-fold)
- capacity approx. 300 450 paper towels
- Side level indicator
- · With locking device as protection against misuse
- 287 mm wide, 354 mm high and 153 mm deep
- For wall mounting
- body made of high-gloss polyamide in HEWI colour 98 (signal white)
- · Frame element / removal opening made of high-gloss polyamide according to HEWI colour chart
- including corrosion-free HEWI fixing material