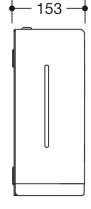

Dimensions in mm

## **Properties**

Range 477 Paper towel dispenser

- · rectangular shaped housing with large radii
- holds commercially available paper towels with various folds in widths of 235 250 mm and folded lengths / depths of 80 - 110 mm (HEWI recommends paper towels with Z-fold)
- capacity approx. 300 450 paper towels
- Side level indicator
- · With locking device as protection against misuse
- 287 mm wide, 354 mm high and 153 mm deep
- For wall mounting
- body made of high-gloss polyamide in HEWI colour 98 (signal white)
- · Frame element / removal opening made of high-gloss polyamide according to HEWI colour chart
- including corrosion-free HEWI fixing material