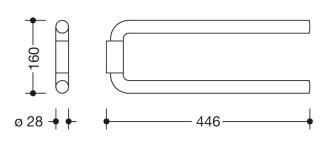

Similar picture Dimensions in mm

## **Properties**

Range 477 Towel rail

- · towel rail with two cylindrical arms arranged above each other
- for hanging up towels and other pieces of clothing
- the arms can be swung to the side separately
- 446 mm long and 160 mm high, diameter of the arms 28 mm
- made of high-quality matt polyamide in HEWI colours 99 (pure white), 98 (signal white), 97 (light grey), 95 (stone grey) and 92 (anthracite grey)