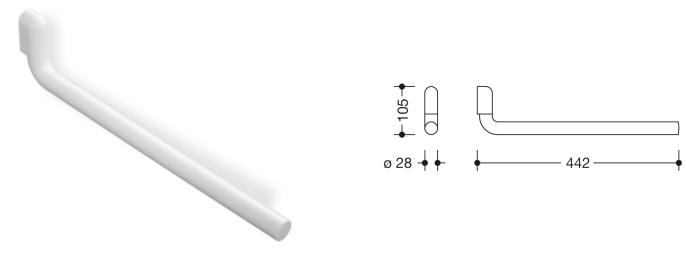

Similar picture Dimensions in mm

## **Properties**

Range 477 Towel rail

- towel rail with one cylindrical arm
- · for hanging up towels and other pieces of clothing
- the arm can be swung to the side
- 442 mm long and 105 mm high, arm diameter 28 mm
- made of high-quality polyamide according to HEWI colour chart