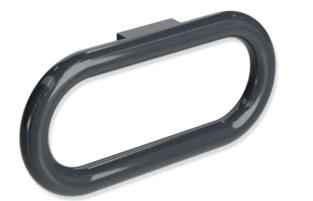

## **Properties**

Range 477 Towel ring • elongated ring

- for hanging up towels and other pieces of clothing the ring is pivoted and locks at approx.  $30^{\circ}$ ٠
- ٠
- 320 mm wide and 150 mm high •
- made of high-quality polyamide according to HEWI colour chart •