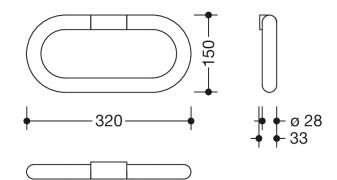

Dimensions in mm

## **Properties**

Range 477 Towel ring • elongated ring

- for hanging up towels and other pieces of clothing the ring is pivoted and locks at approx.  $30^{\circ}$ ٠
- ٠
- 320 mm wide and 150 mm high •
- made of high-quality polyamide according to HEWI colour chart •