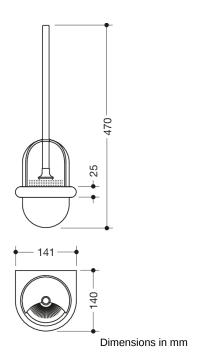

Telefax: +49 5691 82-319

- top part can be rotated
- container is removable, but can also be fitted to prevent theft
- · brush head can be replaced due to bayonet fixing
- anti-theft protection through concealed screw fixing
- 141 mm wide, 470 mm high and 140 mm deep
- made of high-quality matt polyamide in HEWI colours 99 (pure white), 98 (signal white), 97 (light grey), 95 (stone grey) and 92 (anthracite grey)