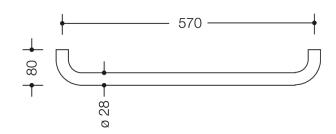

Similar picture Dimensions in mm

## **Properties**

Range 477 Bath towel rail

- · rail with right-angled ends without fixing roses
- for hanging up bath towels and pieces of clothing
- for wall mounting
- including non-corrosive HEWI fixing material
- 570 mm wide (centre-to-centre), 80 mm deep and 28 mm in diameter
- made of high-quality matt polyamide in HEWI colours 99 (pure white), 98 (signal white), 97 (light grey), 95 (stone grey) and 92 (anthracite grey)