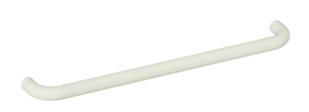

## **Properties**

Range 477 Bath towel rail

- · rail with right-angled ends without fixing roses
- for hanging up bath towels and pieces of clothing
- for wall mounting
- including non-corrosive HEWI fixing material
- 570 mm wide (centre-to-centre), 80 mm deep and 28 mm in diameter
- made of high-quality matt polyamide in HEWI colours 99 (pure white), 98 (signal white), 97 (light grey), 95 (stone grey) and 92 (anthracite grey)