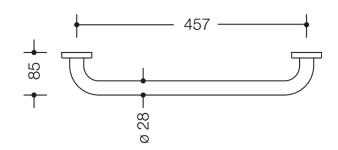

Similar picture Dimensions in mm

## **Properties**

Range 477 Bath towel rail

- rail with right-angled ends and fixing roses
- for hanging up bath towels and pieces of clothing
- for wall mounting with roses
- fixing with roses
- 457 mm wide (centre-to-centre), 85 mm deep, 28 mm in diameter, 60 mm rose diameter