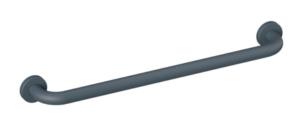

## **Properties**

Range 477 Bath towel rail

- rail with right-angled ends and fixing roses
- for hanging up bath towels and pieces of clothing
- for wall mounting with roses
- fixing with roses
- 457 mm wide (centre-to-centre), 85 mm deep, 28 mm in diameter, 60 mm rose diameter