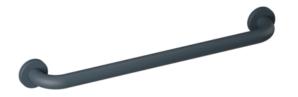

## **Properties**

Range 477 Bath towel rail

- rail with right-angled ends and fixing roses
- · for hanging up bath towels and pieces of clothing
- for wall mounting with roses
- with corrosion-resistant steel insert
- 800 mm wide (centre-to-centre), 90 mm deep and 33 mm in diameter, 70 mm rose diameter
- made of high-quality matt polyamide in HEWI colours 99 (pure white), 98 (signal white), 97 (light grey), 95 (stone grey) and 92 (anthracite grey)