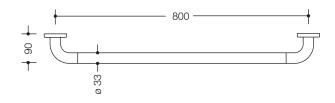

Dimensions in mm

Similar picture

## **Properties**

Range 477 Bath towel rail

- rail with right-angled ends and fixing roses
- · for hanging up bath towels and pieces of clothing
- for wall mounting with roses
- with corrosion-resistant steel insert
- 800 mm wide (centre-to-centre), 90 mm deep and 33 mm in diameter, 70 mm rose diameter
- made of high-quality matt polyamide in HEWI colours 99 (pure white), 98 (signal white), 97 (light grey), 95 (stone grey) and 92 (anthracite grey)