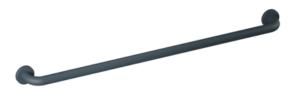

## Properties

Range 477 Bath towel rail

- rail with right-angled ends and fixing roses
- for hanging up bath towels and pieces of clothing
- for wall mounting with roses
- with corrosion-resistant steel insert
- 1000 mm wide (centre-to-centre), 90 mm deep and 33 mm in diameter, 70 mm rose diameter
- made of high-quality matt polyamide in HEWI colours 99 (pure white), 98 (signal white), 97 (light grey), 95 (stone grey) and 92 (anthracite grey)