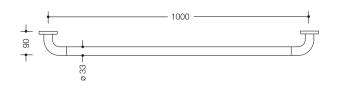

Dimensions in mm

## Properties

Range 477 Bath towel rail

- rail with right-angled ends and fixing roses
- for hanging up bath towels and pieces of clothing
- for wall mounting with roses
- with corrosion-resistant steel insert
- 1000 mm wide (centre-to-centre), 90 mm deep and 33 mm in diameter, 70 mm rose diameter
- made of high-quality matt polyamide in HEWI colours 99 (pure white), 98 (signal white), 97 (light grey), 95 (stone grey) and 92 (anthracite grey)