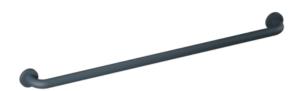

## **Properties**

Range 477 Bath towel rail

- · rail with right-angled ends and fixing roses
- for hanging up bath towels and pieces of clothing
- for wall mounting with roses
- with corrosion-resistant steel insert
- 1100 mm wide (centre-to-centre), 90 mm deep and 33 mm in diameter, 70 mm rose diameter