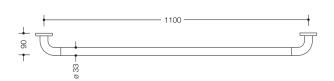

Similar picture Dimensions in mm

## **Properties**

Range 477 Bath towel rail

- · rail with right-angled ends and fixing roses
- for hanging up bath towels and pieces of clothing
- for wall mounting with roses
- with corrosion-resistant steel insert
- 1100 mm wide (centre-to-centre), 90 mm deep and 33 mm in diameter, 70 mm rose diameter