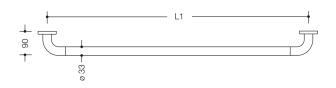

Dimensions in mm

Similar picture

## **Properties**

Range 477 Bath towel rail

- rail with right-angled ends and fixing roses
- · for hanging up bath towels and pieces of clothing
- for wall mounting with roses
- with corrosion-resistant steel insert
- made-to-measure centre-to-centre length from min. 400 max. 1100 mm, 90 mm deep and 33 mm in diameter, 70 mm rose diameter
- made of high-quality matt polyamide in HEWI colours 99 (pure white), 98 (signal white), 97 (light grey), 95 (stone grey) and 92 (anthracite grey)