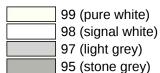

## **Properties**

Range 477 Bath towel rail

- rail with right-angled ends and fixing roses
- · for hanging up bath towels and pieces of clothing
- for wall mounting with roses
- with corrosion-resistant steel insert
- made-to-measure centre-to-centre length from min. 400 max. 1100 mm, 90 mm deep and 33 mm in diameter, 70 mm rose diameter
- made of high-quality matt polyamide in HEWI colours 99 (pure white), 98 (signal white), 97 (light grey), 95 (stone grey) and 92 (anthracite grey)

## **Colours / Surfaces**

Technical information subject to alteration, 21.12.2023