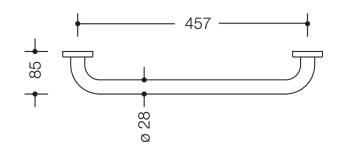

Dimensions in mm

## **Properties**

Range 477 Bath towel rail

- · rail with right-angled ends and fixing roses
- for hanging up bath towels and pieces of clothing
- · for wall mounting with roses
- fixing with roses
- 457 mm wide (centre-to-centre), 85 mm deep, 28 mm in diameter, 60 mm rose diameter