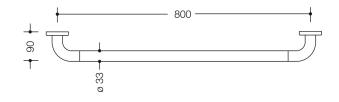

## Properties

Range 477 Bath towel rail

- rail with right-angled ends and fixing roses
- for hanging up bath towels and pieces of clothing
- · for wall mounting with roses
- with corrosion-resistant steel insert
- 800 mm wide (centre-to-centre), 90 mm deep and 33 mm in diameter, 70 mm rose diameter
- made of high-quality polyamide according to HEWI colour chart