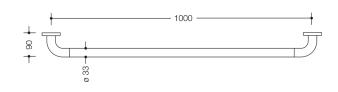

## Properties

Range 477 Bath towel rail

- rail with right-angled ends and fixing roses
- · for hanging up bath towels and pieces of clothing
- for wall mounting with roses
- with corrosion-resistant steel insert
- 1000 mm wide (centre-to-centre), 90 mm deep and 33 mm in diameter, 70 mm rose diameter
- made of high-quality polyamide according to HEWI colour chart