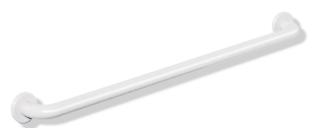

## Properties

Range 477 Bath towel rail

- rail with right-angled ends and fixing roses
- · for hanging up bath towels and pieces of clothing
- for wall mounting with roses
- with corrosion-resistant steel insert
- 1000 mm wide (centre-to-centre), 90 mm deep and 33 mm in diameter, 70 mm rose diameter
- made of high-quality polyamide according to HEWI colour chart