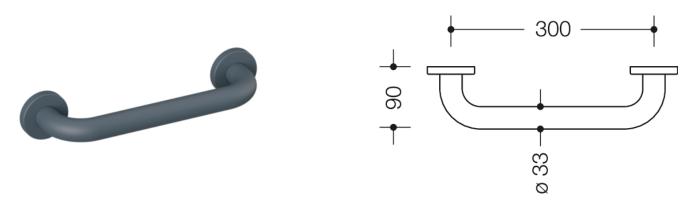

Dimensions in mm

## **Properties**

Range 477 Grab bar or towel rail

- · rail with right-angled ends and fixing roses
- provides support and extra safety in the bathtub or for hanging up towels or pieces of clothing
- · for wall mounting with roses
- 300 mm wide (centre-to-centre), 90 mm deep and 33 mm in diameter, 70 mm rose diameter