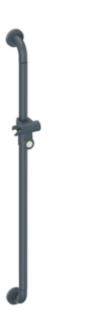

## Properties

Range 477 Rail with shower head holder

- rail system with shower head holder
- suitable for shower heads of various manufacturers
- shower head holder height adjustable by pulling or pushing a lever and with continuous tilt angle adjustment
- functional area of the shower head holder in high-quality, glossy polyamide
- rail system has corrosion-resistant steel core
- fixing with roses
- 1100 mm high (centre-to-centre), 90 mm deep and 33 mm in diameter, 70 mm rose diameter
- made of high-quality matt polyamide in HEWI colours 99 (pure white), 98 (signal white), 97 (light grey), 95 (stone grey) and 92 (anthracite grey)