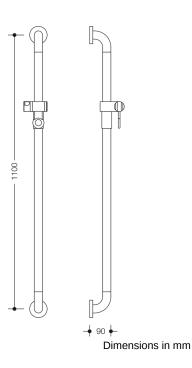

## Properties

Range 477 Rail with shower head holder

- rail system with shower head holder
- suitable for shower heads of various manufacturers
- shower head holder height adjustable by pulling or pushing a lever and with continuous tilt angle adjustment
- functional area of the shower head holder in high-quality, glossy polyamide
- rail system has corrosion-resistant steel core
- fixing with roses
- 1100 mm high (centre-to-centre), 90 mm deep and 33 mm in diameter, 70 mm rose diameter
- made of high-quality matt polyamide in HEWI colours 99 (pure white), 98 (signal white), 97 (light grey), 95 (stone grey) and 92 (anthracite grey)