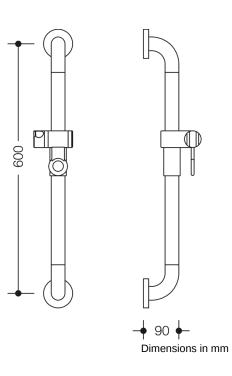

## Properties

Range 477 Rail with shower head holder

- rail system with shower head holder
- suitable for shower heads of various manufacturers
- · shower head holder height adjustable by pulling or pushing a lever and with continuous tilt angle adjustment
- functional area of the shower head holder in high-quality, glossy polyamide
- can be used in left-hand or right-hand position
- rail system has corrosion-resistant steel core
- fixing with roses
- 600 mm high (centre-to-centre), 90 mm deep and 33 mm in diameter, 70 mm rose diameter
- made of high-quality matt polyamide in HEWI colours 99 (pure white), 98 (signal white), 97 (light grey), 95 (stone grey) and 92 (anthracite grey)